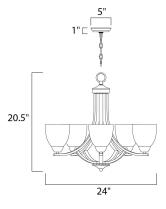

| MEASUREMENTS |  |
|--------------|--|
|              |  |

DIMENSION

CANOPY

: 24" L x 24" W x 20.5" H : 5" W x 1" H x 5" L