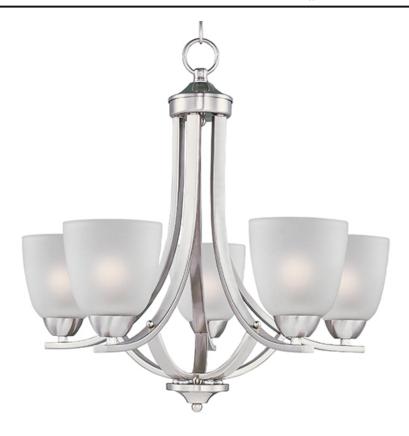

## **PRODUCT DESCRIPTION**

This transitional design works in any style home. Full length oval backplates support simple bell-shaped, Frosted glass shades. Available in Satin Nickel, Matte Black, and Polished Chrome.

## HANGING WEIGHT LAMPING

INPUT VOLTAGE : 120V

: 12.1 lb

:

BULB

**BULB INCLUDED** DIMMABLE

: 5 x 60W Incandescent E26 Medium , 300W Total : (Not Included)