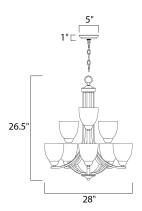

### **MEASUREMENTS**

DIMENSION : 28" L  $\times$  28" W  $\times$  26.5" H CANOPY : 5" W  $\times$  1" H  $\times$  5" L

HANGING WEIGHT : 21.9 lb