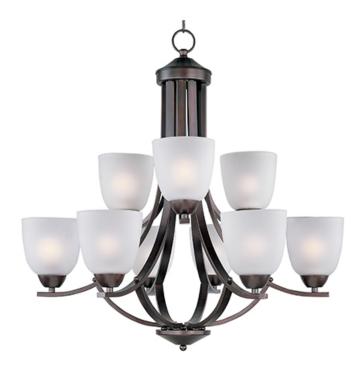

## PRODUCT DESCRIPTION

This transitional design works in any style home. Full length oval backplates support simple bell-shaped, Frosted glass shades. Available in Satin Nickel, Matte Black, and Polished Chrome.

## GLASS

Frosted FT

# MATERIAL

Steel, Glass