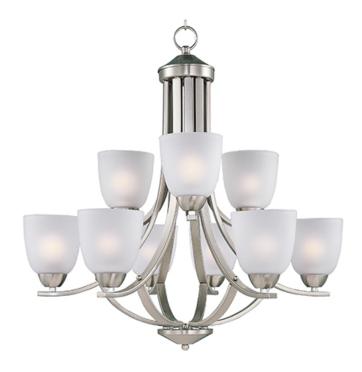

## PRODUCT DESCRIPTION

This transitional design works in any style home. Full length oval backplates support simple bell-shaped, Frosted glass shades. Available in Satin Nickel, Matte Black, and Polished Chrome.

## GLASS

Frosted FT