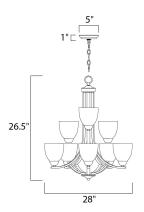

## **MEASUREMENTS**

DIMENSION : 28" L  $\times$  28" W  $\times$  26.5" H CANOPY : 5" W  $\times$  1" H  $\times$  5" L

HANGING WEIGHT : 21.9 lb