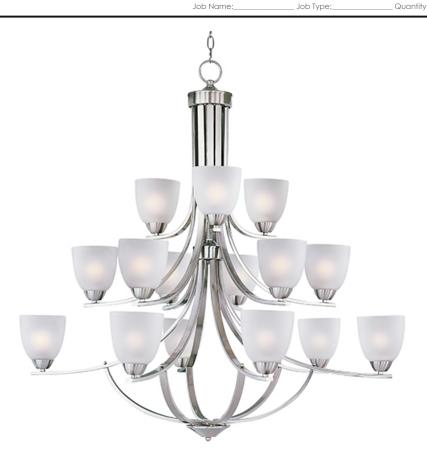

## **PRODUCT DESCRIPTION**

This transitional design works in any style home. Full length oval backplates support simple bell-shaped, Frosted glass shades. Available in Satin Nickel, Matte Black, and Polished Chrome.