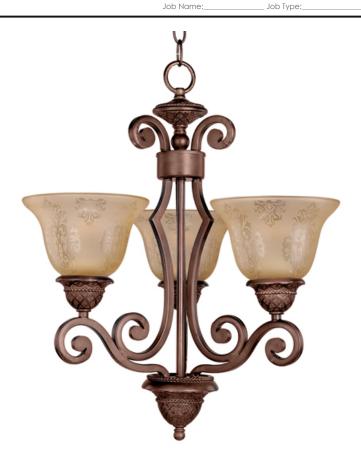

# PRODUCT DESCRIPTION

In either Screen Amber or Soft Vanilla Glass, the sharp angles of the Oil Rubbed Bronze body modernizes and inspires.

#### **FINISHES OPTION**

Oil Rubbed Bronze (OI)

## GLASS

Screen Amber SA