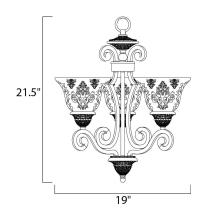

#### **MEASUREMENTS**

DIMENSION : 19" L x 19" W x 21.5" H

: 11.31 lb HANGING WEIGHT