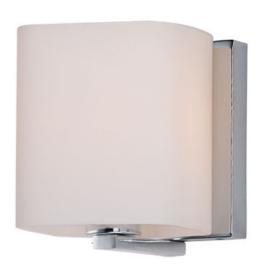

## PRODUCT DESCRIPTION

Satin White bands of cased glass wrap around each lamp creating a soft ribbon of light. Back plates finished in Polished Chrome or Satin Nickel complement the majority of bath fittings.