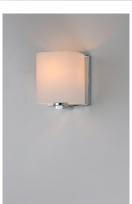

## PRODUCT DESCRIPTION

Satin White bands of cased glass wrap around each lamp creating a soft ribbon of light. Back plates finished in Polished Chrome or Satin Nickel complement the majority of bath fittings.