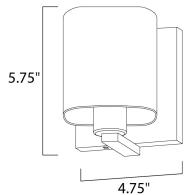

## **MEASUREMENTS**

DIMENSION : 4.75" W x 5.75" H x 5.5" Ext : 4.75" W x 5.5" H x 2.75" HCO **BACK PLATE** 

HANGING WEIGHT : 1.5 lb