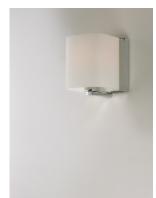

## PRODUCT DESCRIPTION

Satin White bands of cased glass wrap around each lamp creating a soft ribbon of light. Back plates finished in Polished Chrome or Satin Nickel complement the majority of bath fittings.