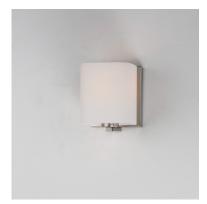

## PRODUCT DESCRIPTION

Satin White bands of cased glass wrap around each lamp creating a soft ribbon of light. Back plates finished in Polished Chrome or Satin Nickel complement the majority of bath fittings.

### **FINISHES OPTION**

Polished Chrome (PC) Satin Nickel (SN)

# GLASS

Satin White SW