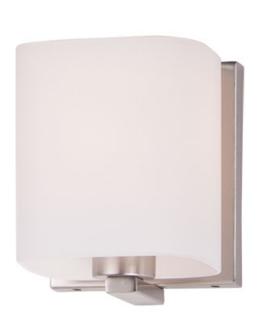

## PRODUCT DESCRIPTION

Satin White bands of cased glass wrap around each lamp creating a soft ribbon of light. Back plates finished in Polished Chrome or Satin Nickel complement the majority of bath fittings.

### **FINISHES OPTION**

Polished Chrome (PC) Satin Nickel (SN)

# GLASS

Satin White SW