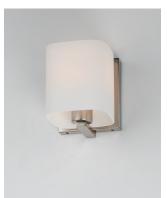

## PRODUCT DESCRIPTION

Satin White bands of cased glass wrap around each lamp creating a soft ribbon of light. Back plates finished in Polished Chrome or Satin Nickel complement the majority of bath fittings.

### **FINISHES OPTION**

Polished Chrome (PC) Satin Nickel (SN)

# GLASS

Satin White SW