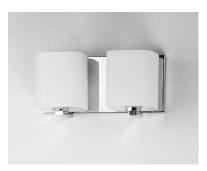

## PRODUCT DESCRIPTION

Satin White bands of cased glass wrap around each lamp creating a soft ribbon of light. Back plates finished in Polished Chrome or Satin Nickel complement the majority of bath fittings.