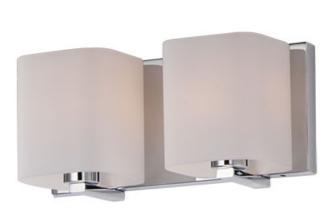

## PRODUCT DESCRIPTION

Satin White bands of cased glass wrap around each lamp creating a soft ribbon of light. Back plates finished in Polished Chrome or Satin Nickel complement the majority of bath fittings.

## **GLASS**

Satin White SW