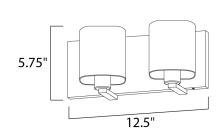

### **MEASUREMENTS**

DIMENSION : 12.5" W x 5.75" H x 5.5" Ext **BACK PLATE** : 12.5" W x 5.5" H x 2.75" HCO

HANGING WEIGHT : 3.12 lb