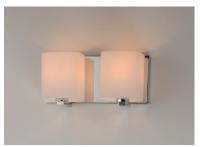

## PRODUCT DESCRIPTION

Satin White bands of cased glass wrap around each lamp creating a soft ribbon of light. Back plates finished in Polished Chrome or Satin Nickel complement the majority of bath fittings.