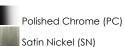

## PRODUCT DESCRIPTION

Satin White bands of cased glass wrap around each lamp creating a soft ribbon of light. Back plates finished in Polished Chrome or Satin Nickel complement the majority of bath fittings.

### **FINISHES OPTION**