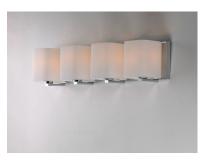

## **PRODUCT DESCRIPTION**

Satin White bands of cased glass wrap around each lamp creating a soft ribbon of light. Back plates finished in Polished Chrome or Satin Nickel complement the majority of bath fittings.

GLASS Satin White SW

MATERIAL Glass, Steel

RATINGS cULus Damp Location

ADDITIONAL INSTALL UP/DOWN: Up/Down OPERATING TEMPERATURE: -20°C (-4°F), 40°C (104°F)

Always consult a qualified electrician before installing any lighting product.