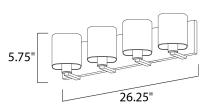

## MEASUREMENTS

DIMENSION BACK PLATE HANGING WEIGHT

LAMPING BULB

BULB INCLUDED DIMMABLE

: 26.25" W x 5.75" H x 5.5" Ext : 26.25" W x 5.5" H x 2.75" HCO : 6.78 lb

INPUT VOLTAGE : 120V : 4 x 60W Incandescent E26 Medium , 240W Total : (Not Included) :