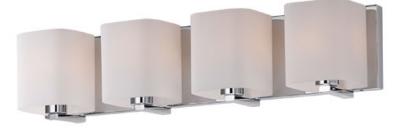

## **PRODUCT DESCRIPTION**

Satin White bands of cased glass wrap around each lamp creating a soft ribbon of light. Back plates finished in Polished Chrome or Satin Nickel complement the majority of bath fittings.

GLASS Satin White SW

MATERIAL Glass, Steel

RATINGS cULus Damp Location

ADDITIONAL INSTALL UP/DOWN: Up/Down OPERATING TEMPERATURE: -20°C (-4°F), 40°C (104°F)

Always consult a qualified electrician before installing any lighting product.