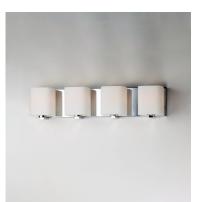

## **PRODUCT DESCRIPTION**

Satin White bands of cased glass wrap around each lamp creating a soft ribbon of light. Back plates finished in Polished Chrome or Satin Nickel complement the majority of bath fittings.

GLASS Satin White SW

MATERIAL Glass, Steel

RATINGS cULus Damp Location

ADDITIONAL INSTALL UP/DOWN: Up/Down OPERATING TEMPERATURE: -20°C (-4°F), 40°C (104°F)

Always consult a qualified electrician before installing any lighting product.