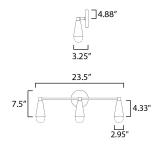

# **MEASUREMENTS**

DIMENSION : 24" W x 9" H x 4" Ext

**BACK PLATE** : 4.75" W x 0.75" H x 4.88" HCO

HANGING WEIGHT : 2.13 lb