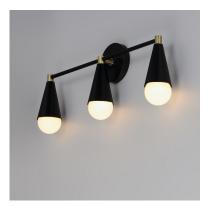

### PRODUCT DESCRIPTION

A classic mid-century look, the Lovell collection features two sizes of sputnik chandeliers and streamlined sconces perfect for bath vanity applications. Available in a Black/Satin Brass finish combination. Light bulbs nest inside the metal cones to become an element of the design.

### **FINISHES OPTION**

Black / Satin Brass (BKSBR)