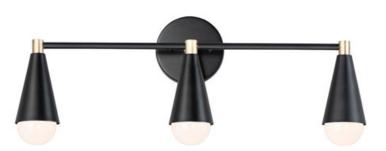

### PRODUCT DESCRIPTION

A classic mid-century look, the Lovell collection features two sizes of sputnik chandeliers and streamlined sconces perfect for bath vanity applications. Available in a Black/Satin Brass finish combination. Light bulbs nest inside the metal cones to become an element of the design.

### **FINISHES OPTION**

Black / Satin Brass (BKSBR)