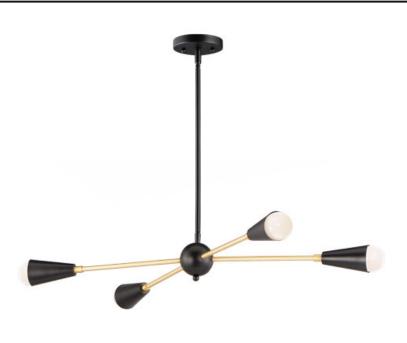

### PRODUCT DESCRIPTION

A classic mid-century look, the Lovell collection features two sizes of sputnik chandeliers and streamlined sconces perfect for bath vanity applications. Available in a Black/Satin Brass finish combination. Light bulbs nest inside the metal cones to become an element of the design.

#### **MEASUREMENTS**

DIMENSION : 32" L x 16.25" W x 4.85" H

MAX OAH : 50" OAH CANOPY : 5" W x 0.75" H

HANGING WEIGHT : 4 lb

## LAMPING

INPUT VOLTAGE : 120V

BULB : 4 x 60W Incandescent E26 Medium , 240W Total

BULB INCLUDED : (Not Included)

DIMMABLE :

### MATERIAL

Steel