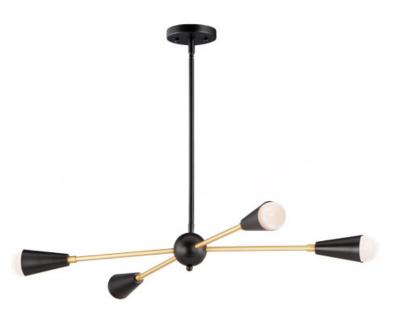

### PRODUCT DESCRIPTION

A classic mid-century look, the Lovell collection features two sizes of sputnik chandeliers and streamlined sconces perfect for bath vanity applications. Available in a Black/Satin Brass finish combination. Light bulbs nest inside the metal cones to become an element of the design.

## **MEASUREMENTS**

DIMENSION : 32" L x 16.25" W x 4.85" H

MAX OAH : 50" OAH CANOPY : 5" W x 0.75" H

HANGING WEIGHT : 4.4 lb

#### **FINISHES OPTION**

Black / Satin Brass (BKSBR)