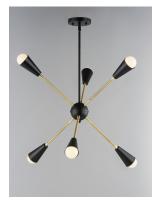

#### **PRODUCT DESCRIPTION**

\*max overall height

A classic mid-century look, the Lovell collection features two sizes of sputnik chandeliers and streamlined sconces perfect for bath vanity applications. Available in a Black/Satin Brass finish combination. Light bulbs nest inside the metal cones to become an element of the design.

## FINISHES OPTION

Black / Satin Brass (BKSBR)