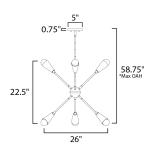

# MEASUREMENTS

 DIMENSION
 : 26" W x 22.5" H

 MAX OAH
 : 57.5" OAH

 CANOPY
 : 5" W x 0.75" H

 HANGING WEIGHT
 : 4.94 lb