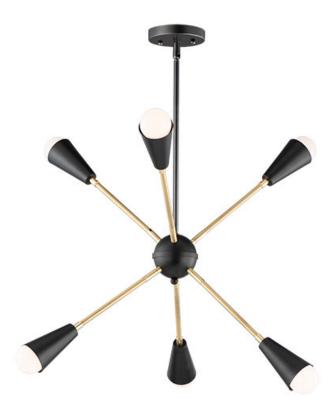

### PRODUCT DESCRIPTION

A classic mid-century look, the Lovell collection features two sizes of sputnik chandeliers and streamlined sconces perfect for bath vanity applications. Available in a Black/Satin Brass finish combination. Light bulbs nest inside the metal cones to become an element of the design.

#### **FINISHES OPTION**

Black / Satin Brass (BKSBR)