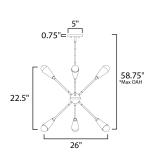

# **MEASUREMENTS**

DIMENSION : 26" W x 22.5" H

MAX OAH : 58.75" OAH

CANOPY : 5" W x 0.75" H

HANGING WEIGHT : 5.18 lb