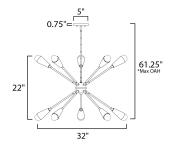

\*max overall height

#### **MEASUREMENTS**

DIMENSION : 32" W x 22" H

MAX OAH : 57.5" OAH

CANOPY : 5" W x 0.75" H

HANGING WEIGHT : 9.87 lb