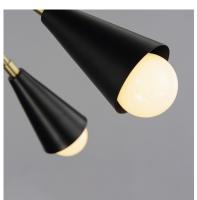

## PRODUCT DESCRIPTION

A classic mid-century look, the Lovell collection features two sizes of sputnik chandeliers and streamlined sconces perfect for bath vanity applications. Available in a Black/Satin Brass finish combination. Light bulbs nest inside the metal cones to become an element of the design.

## LAMPING

INPUT VOLTAGE : 120V

BULB : 1 x 60W Incandescent E26 Medium , 600W Total

BULB INCLUDED : (Not Included)

DIMMABLE :