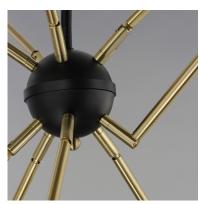

Comments:



## PRODUCT DESCRIPTION

A classic mid-century look, the Lovell collection features two sizes of sputnik chandeliers and streamlined sconces perfect for bath vanity applications. Available in a Black/Satin Brass finish combination. Light bulbs nest inside the metal cones to become an element of the design.



\*max overall height

#### **MEASUREMENTS**

DIMENSION : 32" W x 22" H

MAX OAH : 57.5" OAH

CANOPY : 5" W x 0.75" H

HANGING WEIGHT : 9.87 lb

## LAMPING

INPUT VOLTAGE : 120V

BULB : 1 x 60W Incandescent E26 Medium , 600W Total

BULB INCLUDED : (Not Included)

DIMMABLE :

#### **FINISHES OPTION**



Black / Satin Brass (BKSBR)

### MATERIAL

Steel

## **RATINGS**

**ULDry Location** 



# ADDITIONAL

SLOPE: 60 OPERATING TEMPERATURE: -20°C (-4°F), 40°C (104°F)

Always c