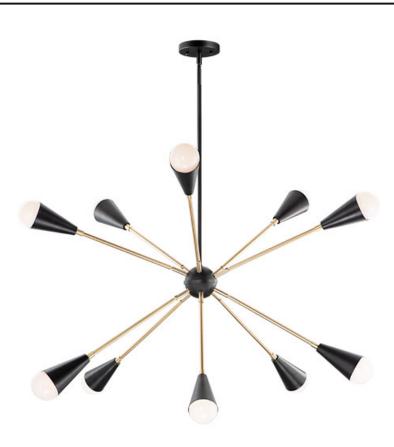

## PRODUCT DESCRIPTION

A classic mid-century look, the Lovell collection features two sizes of sputnik chandeliers and streamlined sconces perfect for bath vanity applications. Available in a Black/Satin Brass finish combination. Light bulbs nest inside the metal cones to become an element of the design.