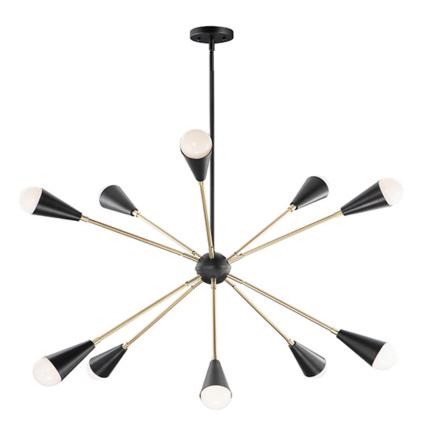

## PRODUCT DESCRIPTION

A classic mid-century look, the Lovell collection features two sizes of sputnik chandeliers and streamlined sconces perfect for bath vanity applications. Available in a Black/Satin Brass finish combination. Light bulbs nest inside the metal cones to become an element of the design.

#### **FINISHES OPTION**

Black / Satin Brass (BKSBR)

## MATERIAL

Steel