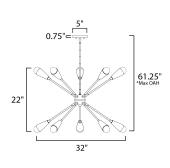

\*max overall height

# **MEASUREMENTS**

DIMENSION : 32" W x 22" H

MAX OAH : 61.25" OAH

CANOPY : 5" W x 0.75" H

HANGING WEIGHT : 10.19 lb