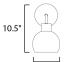

#### **MEASUREMENTS**

DIMENSION : 6" W x 10.5" H x 6.75" Ext

MAX OAH : 5" W x 5" H HANGING WEIGHT : 1.54 lb