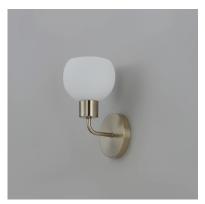

### **PRODUCT DESCRIPTION**

A charming collection of farmhouse inspired design. Satin White glass domes suspend from individually distributed tube arms. Available in Black, Satin Nickel, and a Bronze/Satin Brass combination. This transitional look offers an updated look for both traditional and modern settings.

### **FINISHES OPTION**

Black (BK)

Bronze / Satin Brass (BZSBR)

Satin Nickel (SN)