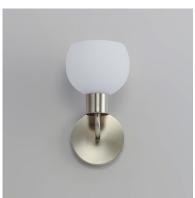

### **PRODUCT DESCRIPTION**

A charming collection of farmhouse inspired design. Satin White glass domes suspend from individually distributed tube arms. Available in Black, Satin Nickel, and a Bronze/Satin Brass combination. This transitional look offers an updated look for both traditional and modern settings.

### **FINISHES OPTION**

Black (BK)

Bronze / Satin Brass (BZSBR)

Satin Nickel (SN)