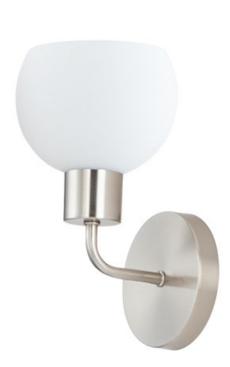

### **PRODUCT DESCRIPTION**

A charming collection of farmhouse inspired design. Satin White glass domes suspend from individually distributed tube arms. Available in Black, Satin Nickel, and a Bronze/Satin Brass combination. This transitional look offers an updated look for both traditional and modern settings.

### **FINISHES OPTION**

Black (BK)

Bronze / Satin Brass (BZSBR)

Satin Nickel (SN)