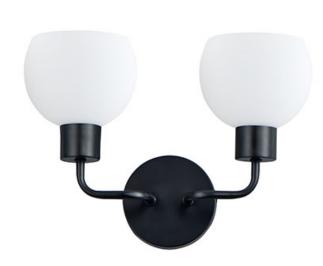

## PRODUCT DESCRIPTION

A charming collection of farmhouse inspired design. Satin White glass domes suspend from individually distributed tube arms. Available in Black, Satin Nickel, and a Bronze/Satin Brass combination. This transitional look offers an updated look for both traditional and modern settings.

### **MEASUREMENTS**

DIMENSION : 14.5" W x 10.5" H x 6.75" Ext

MAX OAH : 5" W x 5" H HANGING WEIGHT : 2.43 lb

LAMPING

INPUT VOLTAGE : 120V

: 2 x 60W Incandescent E26 Medium , 120W Total

**BULB INCLUDED** : (Not Included)

### **FINISHES OPTION**

Bronze / Satin Brass (BZSBR)

Satin Nickel (SN)

## **GLASS**

Satin White SW

# MATERIAL

Steel + Glass