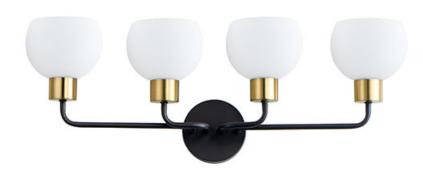

## **PRODUCT DESCRIPTION**

A charming collection of farmhouse inspired design. Satin White glass domes suspend from individually distributed tube arms. Available in Black, Satin Nickel, and a Bronze/Satin Brass combination. This transitional look offers an updated look for both traditional and modern settings.

## **FINISHES OPTION**

Black (BK)

Bronze / Satin Brass (BZSBR)

Satin Nickel (SN)

**GLASS** 

Satin White SW

MATERIAL

Steel + Glass