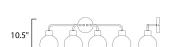

## **MEASUREMENTS**

DIMENSION : 29.5" W x 10.5" H x 6.75" Ext **BACK PLATE** : 5" W x 5" H x 8" HCO

HANGING WEIGHT : 4.62 lb

LAMPING

: 120V INPUT VOLTAGE

: 4 x 60W Incandescent E26 Medium , 240W Total **BULB** 