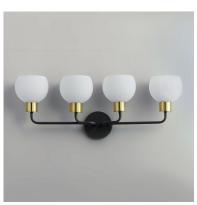

## **PRODUCT DESCRIPTION**

A charming collection of farmhouse inspired design. Satin White glass domes suspend from individually distributed tube arms. Available in Black, Satin Nickel, and a Bronze/Satin Brass combination. This transitional look offers an updated look for both traditional and modern settings.

## **FINISHES OPTION**

Black (BK)

Bronze / Satin Brass (BZSBR)

Satin Nickel (SN)

**GLASS** 

Satin White SW

MATERIAL

Steel + Glass