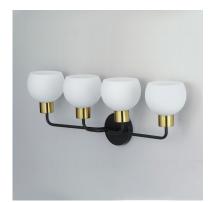

## **PRODUCT DESCRIPTION**

A charming collection of farmhouse inspired design. Satin White glass domes suspend from individually distributed tube arms. Available in Black, Satin Nickel, and a Bronze/Satin Brass combination. This transitional look offers an updated look for both traditional and modern settings.

## **FINISHES OPTION**

Black (BK)

Bronze / Satin Brass (BZSBR)

Satin Nickel (SN)

**GLASS** 

Satin White SW

MATERIAL

Steel + Glass