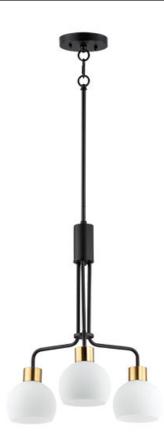

### PRODUCT DESCRIPTION

A charming collection of farmhouse inspired design. Satin White glass domes suspend from individually distributed tube arms. Available in Black, Satin Nickel, and a Bronze/Satin Brass combination. This transitional look offers an updated look for both traditional and modern settings.

### **FINISHES OPTION**

Black (BK

Bronze / Satin Brass (BZSBR)

Satin Nickel (SN)

### GLASS

Satin White SW