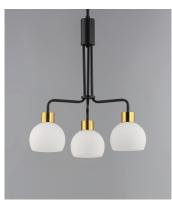

### PRODUCT DESCRIPTION

A charming collection of farmhouse inspired design. Satin White glass domes suspend from individually distributed tube arms. Available in Black, Satin Nickel, and a Bronze/Satin Brass combination. This transitional look offers an updated look for both traditional and modern settings.

### **FINISHES OPTION**

Black (BK

Bronze / Satin Brass (BZSBR)

Satin Nickel (SN)

### GLASS

Satin White SW