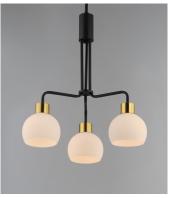

### PRODUCT DESCRIPTION

A charming collection of farmhouse inspired design. Satin White glass domes suspend from individually distributed tube arms. Available in Black, Satin Nickel, and a Bronze/Satin Brass combination. This transitional look offers an updated look for both traditional and modern settings.

### **FINISHES OPTION**

Black (BK

Bronze / Satin Brass (BZSBR)

Satin Nickel (SN)

### GLASS

Satin White SW