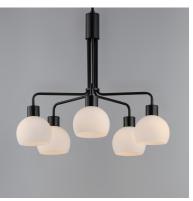

### PRODUCT DESCRIPTION

A charming collection of farmhouse inspired design. Satin White glass domes suspend from individually distributed tube arms. Available in Black, Satin Nickel, and a Bronze/Satin Brass combination. This transitional look offers an updated look for both traditional and modern settings.

### **FINISHES OPTION**

Black (BK)

Bronze / Satin Brass (BZSBR)

Satin Nickel (SN)