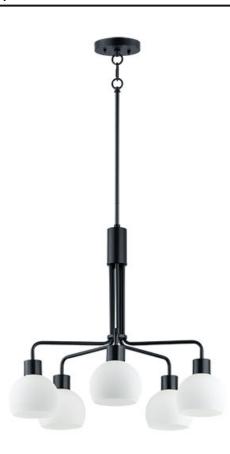

### PRODUCT DESCRIPTION

A charming collection of farmhouse inspired design. Satin White glass domes suspend from individually distributed tube arms. Available in Black, Satin Nickel, and a Bronze/Satin Brass combination. This transitional look offers an updated look for both traditional and modern settings.

### **FINISHES OPTION**

Black (BK)

Bronze / Satin Brass (BZSBR)

Satin Nickel (SN)