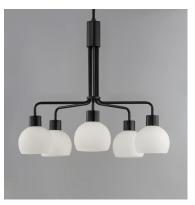

### PRODUCT DESCRIPTION

A charming collection of farmhouse inspired design. Satin White glass domes suspend from individually distributed tube arms. Available in Black, Satin Nickel, and a Bronze/Satin Brass combination. This transitional look offers an updated look for both traditional and modern settings.

### **FINISHES OPTION**

Black (BK)

Bronze / Satin Brass (BZSBR)

Satin Nickel (SN)