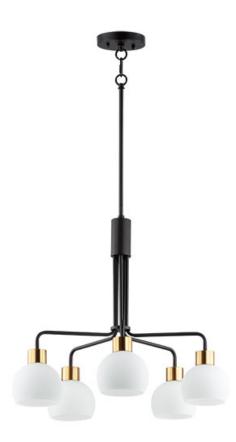

### **PRODUCT DESCRIPTION**

A charming collection of farmhouse inspired design. Satin White glass domes suspend from individually distributed tube arms. Available in Black, Satin Nickel, and a Bronze/Satin Brass combination. This transitional look offers an updated look for both traditional and modern settings.

### **FINISHES OPTION**

Black (BK)

Bronze / Satin Brass (BZSBR)

Satin Nickel (SN)

### **GLASS**

Satin White SW