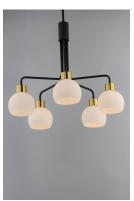

### **PRODUCT DESCRIPTION**

A charming collection of farmhouse inspired design. Satin White glass domes suspend from individually distributed tube arms. Available in Black, Satin Nickel, and a Bronze/Satin Brass combination. This transitional look offers an updated look for both traditional and modern settings.

### **FINISHES OPTION**

Black (BK)

Bronze / Satin Brass (BZSBR)

Satin Nickel (SN)

### **GLASS**

Satin White SW