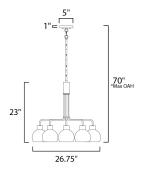

\*max overall height

#### **MEASUREMENTS**

DIMENSION : 26.75" L x 26.75" W x 23" H

MAX OAH : 70" OAH

CANOPY : 5" W x 1" H x 5" L

: 8.14 lb HANGING WEIGHT