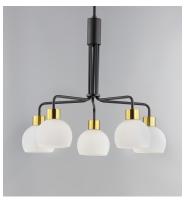

### **PRODUCT DESCRIPTION**

A charming collection of farmhouse inspired design. Satin White glass domes suspend from individually distributed tube arms. Available in Black, Satin Nickel, and a Bronze/Satin Brass combination. This transitional look offers an updated look for both traditional and modern settings.

### **FINISHES OPTION**

Black (BK)

Bronze / Satin Brass (BZSBR)

Satin Nickel (SN)

### **GLASS**

Satin White SW