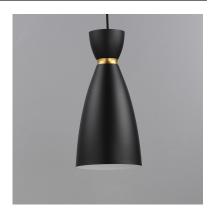

## PRODUCT DESCRIPTION

A full bodied silhouette of bell forms are presented in the Carillon collection. Two tone Black or White with Gold bandings are available in various proportions. Choose from a tall, thin pendant or more conventional pendants in small or oversized shapes.

#### **FINISHES OPTION**

Black / Satin Brass (BKSBR)
White/Satin Brass (WTSBR)