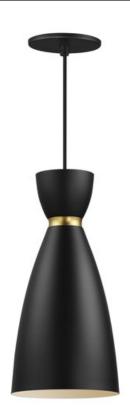

## PRODUCT DESCRIPTION

A full bodied silhouette of bell forms are presented in the Carillon collection. Two tone Black or White with Gold bandings are available in various proportions. Choose from a tall, thin pendant or more conventional pendants in small or oversized shapes.

#### **FINISHES OPTION**

Black / Satin Brass (BKSBR)
White/Satin Brass (WTSBR)