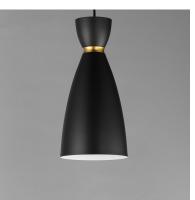

## PRODUCT DESCRIPTION

A full bodied silhouette of bell forms are presented in the Carillon collection. Two tone Black or White with Gold bandings are available in various proportions. Choose from a tall, thin pendant or more conventional pendants in small or oversized shapes.

#### **FINISHES OPTION**

Black / Satin Brass (BKSBR)
White/Satin Brass (WTSBR)