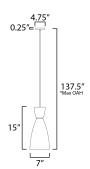

#### **MEASUREMENTS**

DIMENSION : 7" L  $\times$  7" W  $\times$  15" H

MAX OAH : 137.5" OAH

CANOPY : 4.75" W x 0.25" H x 4.75" L

HANGING WEIGHT : 1.9 lb