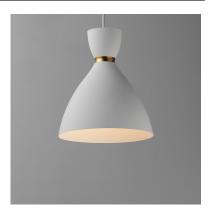

## PRODUCT DESCRIPTION

A full bodied silhouette of bell forms are presented in the Carillon collection. Two tone Black or White with Gold bandings are available in various proportions. Choose from a tall, thin pendant or more conventional pendants in small or oversized shapes.

#### **FINISHES OPTION**

Black / Satin Brass (BKSBR)
White/Satin Brass (WTSBR)