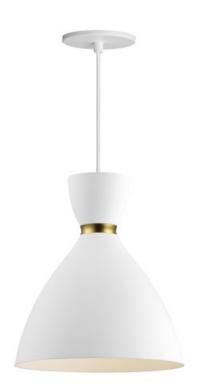

## PRODUCT DESCRIPTION

A full bodied silhouette of bell forms are presented in the Carillon collection. Two tone Black or White with Gold bandings are available in various proportions. Choose from a tall, thin pendant or more conventional pendants in small or oversized shapes.

#### **FINISHES OPTION**

Black / Satin Brass (BKSBR)
White/Satin Brass (WTSBR)