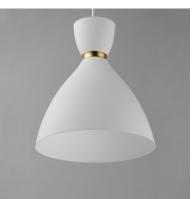

## PRODUCT DESCRIPTION

A full bodied silhouette of bell forms are presented in the Carillon collection. Two tone Black or White with Gold bandings are available in various proportions. Choose from a tall, thin pendant or more conventional pendants in small or oversized shapes.

#### **FINISHES OPTION**

Black / Satin Brass (BKSBR)
White/Satin Brass (WTSBR)