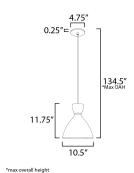

# **MEASUREMENTS**

DIMENSION : 10.5" L x 10.5" W x 11.75" H

MAX OAH : 134.5" OAH

CANOPY : 4.75" W x 0.25" H x 4.75" L

HANGING WEIGHT : 1.98 lb