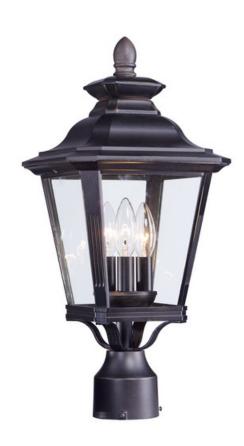

## **PRODUCT DESCRIPTION**

Knoxville is an updated take on the traditional lantern style. Finished in Bronze and with the option of Clear or Frosted glass, our Incandescent version is sure to wow.

# **LAMPING**

INPUT VOLTAGE : 120V

: 3 x 40W Incandescent E12 Candelabra , 120W Total

BULB INCLUDED : (Not Included)

DIMMABLE

## **GLASS**

Clear CL