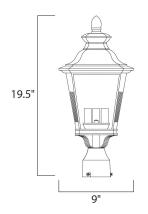

#### **MEASUREMENTS**

: 9" L x 9" W x 19.5" H DIMENSION

: 3.98 lb HANGING WEIGHT