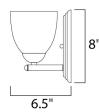

#### **MEASUREMENTS**

DIMENSION : 5" W x 8" H x 6.5" Ext **BACK PLATE** : 4.75" W x 8" H x 4" HCO

HANGING WEIGHT : 1.56 lb