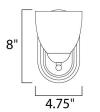

#### **MEASUREMENTS**

DIMENSION : 5" W x 8" H x 6.5" Ext **BACK PLATE** : 4.75" W x 8" H x 4" HCO

HANGING WEIGHT : 1.56 lb