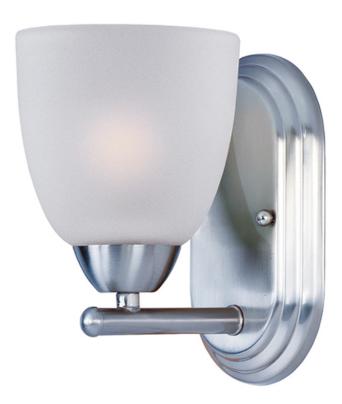

### PRODUCT DESCRIPTION

This transitional design works in any style home. Full length oval backplates support simple bell-shaped, Frosted glass shades. Available in Satin Nickel, Matte Black, and Polished Chrome.

## **FINISHES OPTION**

Oil Rubbed Bronze (OI) Polished Chrome (PC)

Satin Nickel (SN)

## **GLASS**

Frosted FT

# MATERIAL

Steel, Glass