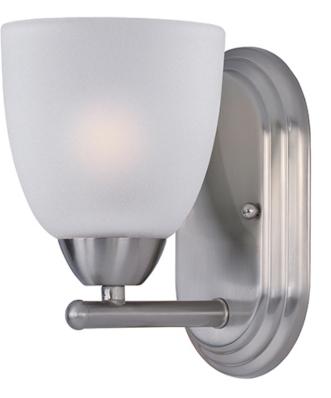

## **PRODUCT DESCRIPTION**

This transitional design works in any style home. Full length oval backplates support simple bell-shaped, Frosted glass shades. Available in Satin Nickel, Matte Black, and Polished Chrome.