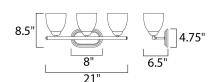

### **MEASUREMENTS**

**DIMENSION** : 21" W x 8.5" H x 6.5" Ext : 8" W x 4.75" H x 6.5" HCO **BACK PLATE** 

HANGING WEIGHT : 3.75 lb