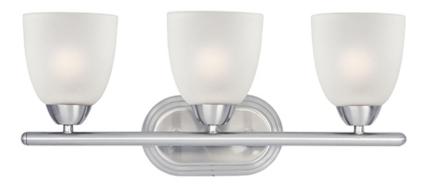

## PRODUCT DESCRIPTION

This transitional design works in any style home. Full length oval backplates support simple bell-shaped, Frosted glass shades. Available in Satin Nickel, Matte Black, and Polished Chrome.