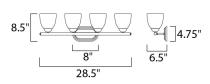

## MEASUREMENTS

BULB

DIMENSION **BACK PLATE** HANGING WEIGHT : 28.5" W x 8.5" H x 6.5" Ext : 8" W x 4.75" H x 6.5" HCO : 6.4 lb

LAMPING INPUT VOLTAGE :120V : 4 x 60W Incandescent E26 Medium , 240W Total BULB INCLUDED : (Not Included) DIMMABLE :