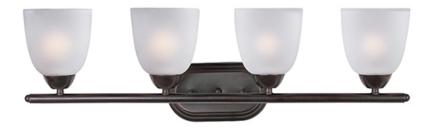

## **PRODUCT DESCRIPTION**

This transitional design works in any style home. Full length oval backplates support simple bell-shaped, Frosted glass shades. Available in Satin Nickel, Matte Black, and Polished Chrome.