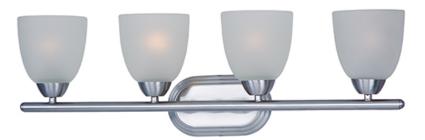

### PRODUCT DESCRIPTION

This transitional design works in any style home. Full length oval backplates support simple bell-shaped, Frosted glass shades. Available in Satin Nickel, Matte Black, and Polished Chrome.

## **FINISHES OPTION**

Oil Rubbed Bronze (OI) Polished Chrome (PC) Satin Nickel (SN)

### **GLASS**

Frosted FT