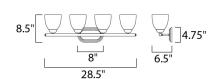

# **MEASUREMENTS**

**DIMENSION** : 28.5" W x 8.5" H x 6.5" Ext : 8" W x 4.75" H x 6.5" HCO **BACK PLATE** 

HANGING WEIGHT : 6.4 lb