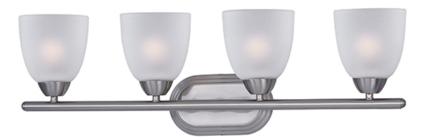

### PRODUCT DESCRIPTION

This transitional design works in any style home. Full length oval backplates support simple bell-shaped, Frosted glass shades. Available in Satin Nickel, Matte Black, and Polished Chrome.