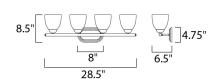

### **MEASUREMENTS**

**DIMENSION** : 28.5" W x 8.5" H x 6.5" Ext : 8" W x 4.75" H x 6.5" HCO **BACK PLATE** 

HANGING WEIGHT : 6.4 lb