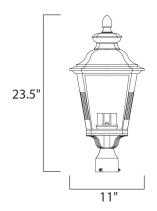

### **MEASUREMENTS**

DIMENSION : 11" L x 11" W x 23.5" H

HANGING WEIGHT : 6.6 lb