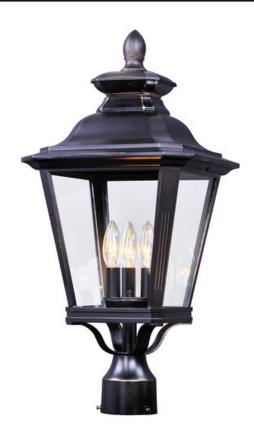

## PRODUCT DESCRIPTION

Knoxville is an updated take on the traditional lantern style. Finished in Bronze and with the option of Clear or Frosted glass, our Incandescent version is sure to wow.

### **LAMPING**

INPUT VOLTAGE : 120V

BULB : 3 x 40W Incandescent E12 Candelabra , 120W Total

BULB INCLUDED : (Not Included)

DIMMABLE :