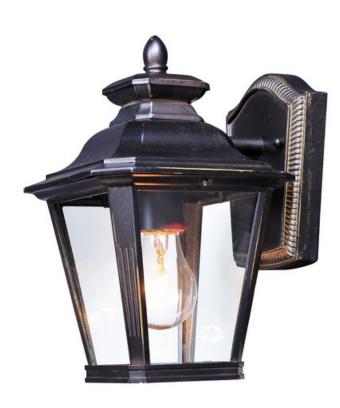

# **PRODUCT DESCRIPTION**

Knoxville is an updated take on the traditional lantern style. Finished in Bronze and with the option of Clear or Frosted glass, our Incandescent version is sure to wow.

\*height from center of outlet to the top of the fixture

#### **FINISHES OPTION**

Bronze (BZ)

## **GLASS**

Clear CL