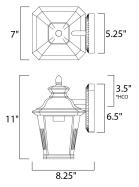

#### **MEASUREMENTS**

DIMENSION : 7" W x 11" H x 8.25" Ext : 6.5" W  $\times$  5.25" H  $\times$  3.5" HCO **BACK PLATE** 

HANGING WEIGHT : 3 lb