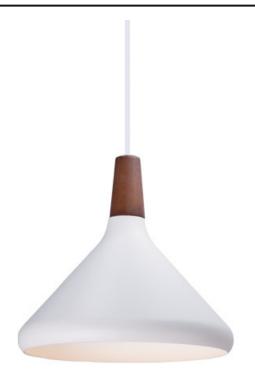

## **PRODUCT DESCRIPTION**

Inspired by classic Scandinavian design, these metal spun pendants of Black, White and Brushed Platinum feature mixed materials such as opal white glass or natural elements like Walnut finished wood and leather straps.

## FINISHES OPTION

Walnut / Black (WNBK) Walnut / Brushed Platinum (WNBP)

Walnut / White (WNWT)

MATERIAL Aluminum, Wood

RATINGS **CETLUS** 

ADDITIONAL SLOPE: 70 RATED LIFE 20000 Hours **OPERATING TEMPERATURE:** -20°C (-4°F), 40°C (104°F)