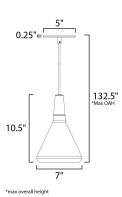

## MEASUREMENTS

LUMENS

BULB

CRI

DIMENSION : 7" L x 7" W x 10.5" H MAX OAH : 132.5" OAH CANOPY : 5" W x 0.25" H x 5" L HANGING WEIGHT : 1.34 lb LAMPING INPUT VOLTAGE : 120V : 810 Rated (750 Del.) : 1 x 9W LED E26 Medium , 9W Total **BULB INCLUDED** : (Included) DIMMABLE :Yes :90+ CRI COLOR\_TEMP : 3000K