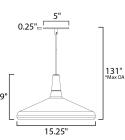

DIMENSION MAX OAH CANOPY HANGING WEIGHT

MEASUREMENTS

LAMPING BULB DIMMABLE : 15.25" L x 15.25" W x 9" H : 131" OAH

: 2.31 lb

INPUT VOLTAGE **BULB INCLUDED** 

: 5" W x 0.25" H x 5" L

:120V : 1 x 60W Incandescent E26 Medium , 60W Total : (Not Included) :