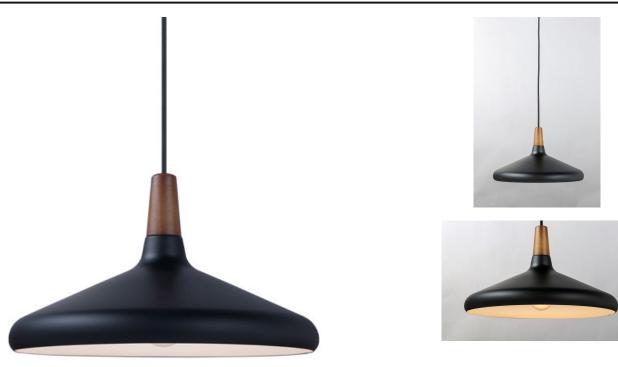

## **PRODUCT DESCRIPTION**

\*max overall height

Inspired by classic Scandinavian design, these metal spun pendants of Black, White and Brushed Platinum feature mixed materials such as opal white glass or natural elements like Walnut finished wood and leather straps.

## FINISHES OPTION

Walnut / Black (WNBK) Walnut / Brushed Platinum (WNBP)

Walnut / White (WNWT)

MATERIAL Aluminum, Wood

RATINGS cETLus Dry Location

ADDITIONAL SLOPE: 30 OPERATING TEMPERATURE: -20°C (-4°F), 40°C (104°F)