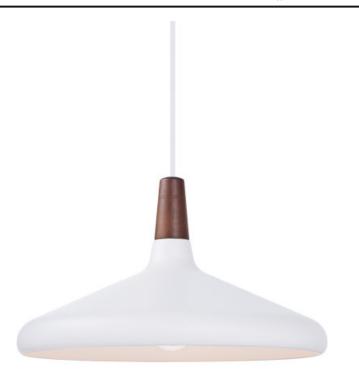

## **PRODUCT DESCRIPTION**

\*max overall height

Inspired by classic Scandinavian design, these metal spun pendants of Black, White and Brushed Platinum feature mixed materials such as opal white glass or natural elements like Walnut finished wood and leather straps.

## FINISHES OPTION

Walnut / Black (WNBK) Walnut / Brushed Platinum (WNBP)

Walnut / White (WNWT)

MATERIAL Aluminum, Wood

RATINGS

ADDITIONAL SLOPE: 30 RATED LIFE 20000 Hours **OPERATING TEMPERATURE:** -20°C (-4°F), 40°C (104°F)