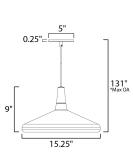

**MEASUREMENTS** 

BULB

CRI

DIMENSION : 15.25" L x 15.25" W x 9" H MAX OAH : 131" OAH CANOPY : 5" W x 0.25" H x 5" L HANGING WEIGHT : 2.31 lb LAMPING INPUT VOLTAGE : 120V LUMENS : 810 Rated (750 Del.) : 1 x 9W LED E26 Medium , 9W Total **BULB INCLUDED** : (Included) DIMMABLE :Yes :90+ CRI COLOR\_TEMP : 3000K