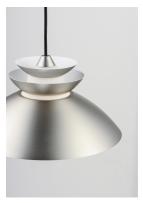

#### PRODUCT DESCRIPTION

Inspired by classic Scandinavian design, these metal spun pendants of Black, White and Brushed Platinum feature mixed materials such as opal white glass or natural elements like Walnut finished wood and leather straps.

#### **FINISHES OPTION**

Black (BK)

Brushed Platinum (BP)

White (WT)

## MATERIAL

Glass, Aluminum