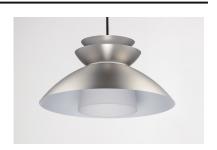

#### PRODUCT DESCRIPTION

Inspired by classic Scandinavian design, these metal spun pendants of Black, White and Brushed Platinum feature mixed materials such as opal white glass or natural elements like Walnut finished wood and leather straps.

#### **FINISHES OPTION**

Black (BK)

Brushed Platinum (BP)

White (WT)

## MATERIAL

Glass, Aluminum