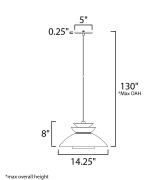

### **MEASUREMENTS**

DIMENSION : 14.25" L x 14.25" W x 8" H

MAX OAH : 130" OAH

CANOPY : 5" W x 0.25" H x 5" L

HANGING WEIGHT : 3.49 lb