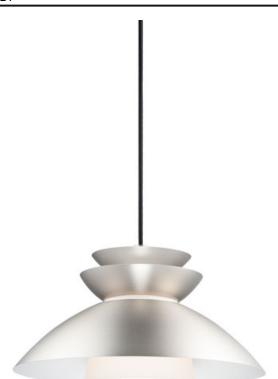

#### PRODUCT DESCRIPTION

Inspired by classic Scandinavian design, these metal spun pendants of Black, White and Brushed Platinum feature mixed materials such as opal white glass or natural elements like Walnut finished wood and leather straps.

#### **FINISHES OPTION**

Black (BK)

Brushed Platinum (BP)

White (WT)

## MATERIAL

Glass, Aluminum