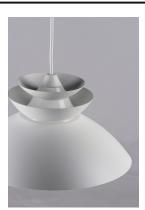

## **PRODUCT DESCRIPTION**

Inspired by classic Scandinavian design, these metal spun pendants of Black, White and Brushed Platinum feature mixed materials such as opal white glass or natural elements like Walnut finished wood and leather straps.

#### FINISHES OPTION

Black (BK)

Brushed Platinum (BP)

White (WT)

GLASS White WT

MATERIAL Glass, Aluminum

RATINGS CULus Dry Location