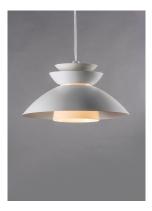

## **PRODUCT DESCRIPTION**

Inspired by classic Scandinavian design, these metal spun pendants of Black, White and Brushed Platinum feature mixed materials such as opal white glass or natural elements like Walnut finished wood and leather straps.

#### FINISHES OPTION

Black (BK)

Brushed Platinum (BP)

White (WT)

GLASS White WT

MATERIAL Glass, Aluminum

RATINGS CULus Dry Location