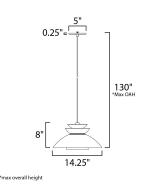

# MEASUREMENTS

 DIMENSION
 : 14.25"

 MAX OAH
 : 130" O

 CANOPY
 : 5" W x

 HANGING WEIGHT
 : 3.49 lb

## LAMPING INPUT VOLTAGE : BULB : BULB INCLUDED : DIMMABLE :

: 14.25" L x 14.25" W x 8" H : 130" OAH : 5" W x 0.25" H x 5" L

E : 120V : 1 x 60W Incandescent E26 Medium , 60W Total D : (Not Included)