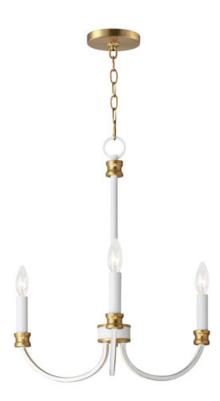

#### **PRODUCT DESCRIPTION**

A lovely candelabra style collection with rich accents. This seemingly simple chandelier highlights classically curving accents in a stately combination of Black with Antique Brass accents or chic Weathered White with Gold Leaf accents. Taking a streamlined approach to the archetypal chandelier form, this series updates uses squared tubing to subtly modernize an approachable design with exposed candelabra lighting.

#### **FINISHES OPTION**

Black / Antique Brass (BKAB) Weathered White/Gold Leaf (WWTGL)