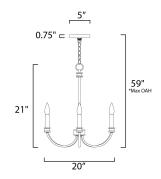

#### **MEASUREMENTS**

DIMENSION : 20" W x 21" H MAX OAH : 59" OAH CANOPY : 5" W x 0.75" H HANGING WEIGHT : 3.15 lb