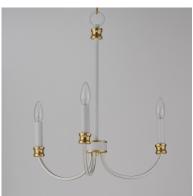

#### **PRODUCT DESCRIPTION**

A lovely candelabra style collection with rich accents. This seemingly simple chandelier highlights classically curving accents in a stately combination of Black with Antique Brass accents or chic Weathered White with Gold Leaf accents. Taking a streamlined approach to the archetypal chandelier form, this series updates uses squared tubing to subtly modernize an approachable design with exposed candelabra lighting.

#### **FINISHES OPTION**

Black / Antique Brass (BKAB) Weathered White/Gold Leaf (WWTGL)