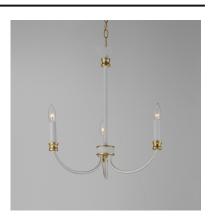

#### **PRODUCT DESCRIPTION**

A lovely candelabra style collection with rich accents. This seemingly simple chandelier highlights classically curving accents in a stately combination of Black with Antique Brass accents or chic Weathered White with Gold Leaf accents. Taking a streamlined approach to the archetypal chandelier form, this series updates uses squared tubing to subtly modernize an approachable design with exposed candelabra lighting.

#### **FINISHES OPTION**

Black / Antique Brass (BKAB) Weathered White/Gold Leaf (WWTGL)