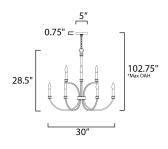

\*max overall height

## **MEASUREMENTS**

DIMENSION : 30" W x 28.25" H
CANOPY : 5" W x 0.75" H
HANGING WEIGHT : 9.26 lb

ANGING WEIGHT . 7.20