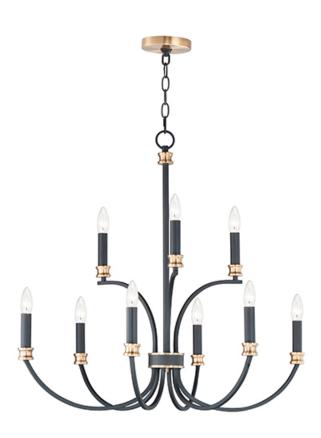

# PRODUCT DESCRIPTION

A lovely candelabra style collection with rich accents. This seemingly simple chandelier highlights classically curving accents in a stately combination of Black with Antique Brass accents or chic Weathered White with Gold Leaf accents. Taking a streamlined approach to the archetypal chandelier form, this series updates uses squared tubing to subtly modernize an approachable design with exposed candelabra lighting.

#### **FINISHES OPTION**

Black / Antique Brass (BKAB)
Weathered White/Gold Leaf
(WWTGL)