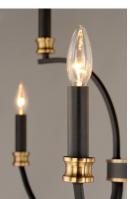

# LAMPING

INPUT VOLTAGE : 120V

BULB : 9 x 60W Incandescent E12 Candelabra , 60W Total

BULB INCLUDED : (Not Included)

DIMMABLE :

#### **FINISHES OPTION**

Black / Antique Brass (BKAB)
Weathered White/Gold Leaf
(WWTGL)