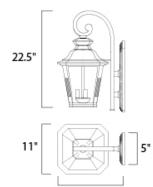

#### **MEASUREMENTS**

DIMENSION : 11" W x 22.5" H x 14.75" Ext BACK PLATE : 7.25" W x 15.75" H x 12.25" HCO

HANGING WEIGHT : 9.7 lb