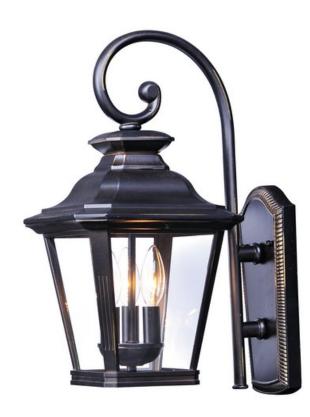

### PRODUCT DESCRIPTION

Knoxville is an updated take on the traditional lantern style. Finished in Bronze and with the option of Clear or Frosted glass, our Incandescent version is sure to wow.

# LAMPING

INPUT VOLTAGE : 120V

BULB : 3 x 40W Incandescent E12 Candelabra , 120W Total

BULB INCLUDED : (Not Included)

DIMMABLE :

### GLASS

Clear CL