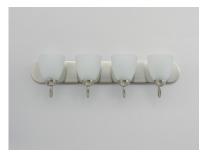

#### **PRODUCT DESCRIPTION**

This transitional design works in any style home. Full length oval backplates support simple bell-shaped, Frosted glass shades. Available in Satin Nickel, Matte Black, and Polished Chrome.

#### **FINISHES OPTION**

Black (BK)

Polished Chrome (PC)

Satin Nickel (SN)

### **GLASS**

Frosted FT