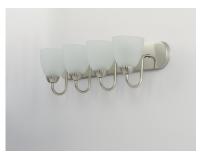

#### **PRODUCT DESCRIPTION**

This transitional design works in any style home. Full length oval backplates support simple bell-shaped, Frosted glass shades. Available in Satin Nickel, Matte Black, and Polished Chrome.

### **MEASUREMENTS**

DIMENSION : 30" W x 7.5" H x 8" Ext **BACK PLATE** : 30" W x 5" H x 3" HCO

HANGING WEIGHT : 7.94 lb

LAMPING

INPUT VOLTAGE : 120V

**BULB** : 4 x 60W Incandescent E26 Medium , 240W Total

#### **FINISHES OPTION**

Black (BK)

Polished Chrome (PC)

Satin Nickel (SN)

### **GLASS**

Frosted FT