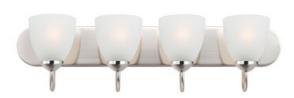

#### **PRODUCT DESCRIPTION**

This transitional design works in any style home. Full length oval backplates support simple bell-shaped, Frosted glass shades. Available in Satin Nickel, Matte Black, and Polished Chrome.

#### **FINISHES OPTION**

Black (BK)

Polished Chrome (PC)

Satin Nickel (SN)

### **GLASS**

Frosted FT