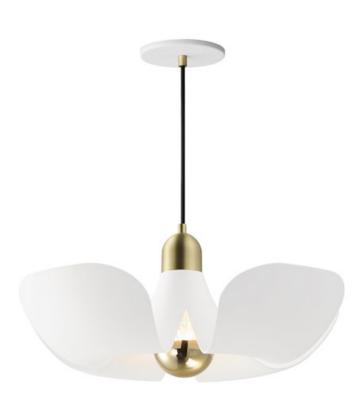

#### PRODUCT DESCRIPTION

\*max overall height

Incurved metal petals of Storm Grey or White finish with Satin Brass caps make oversized biophilic light fixtures. Available as wall sconces or pendants, the various configurations provide playful forms both nostalgic or youthful. Pair with a white G25 lamp or reflector lamp to complete the look.