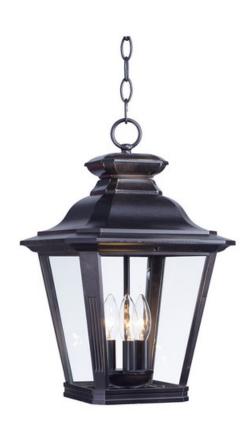

# **PRODUCT DESCRIPTION**

Knoxville is an updated take on the traditional lantern style. Finished in Bronze and with the option of Clear or Frosted glass, our Incandescent version is sure to wow.

max overall height of fixture

## LAMPING

INPUT VOLTAGE : 120V

BULB : 3 x 40W Incandescent E12 Candelabra , 120W Total

BULB INCLUDED : (Not Included)

DIMMABLE

#### MATERIAL

Aluminum, Glass