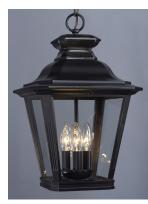

# **PRODUCT DESCRIPTION**

Knoxville is an updated take on the traditional lantern style. Finished in Bronze and with the option of Clear or Frosted glass, our Incandescent version is sure to wow.

max overall height of fixture