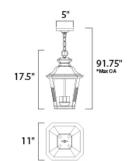

# **MEASUREMENTS**

DIMENSION : 11" L x 11" W x 17.5" H

MAX OAH : 91.75" OAH

CANOPY : 5" W x 1.25" H x 5" L

HANGING WEIGHT : 7.7 lb