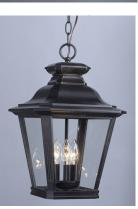

# **PRODUCT DESCRIPTION**

Knoxville is an updated take on the traditional lantern style. Finished in Bronze and with the option of Clear or Frosted glass, our Incandescent version is sure to wow.

max overall height of fixture