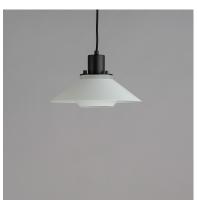

## PRODUCT DESCRIPTION

Influenced by early modern Scandinavian design, the Oslo pendants feature a light reveal above the shade as well as an inner shade that reduces glare and creates an interesting lighting effect. Finished in a combination of Matte White shades with Matte Black tops, this design coordinates with any color in a space. Available in 3 sizes, these pendants fit over various size counters as well as smaller dining areas.

## **MEASUREMENTS**

DIMENSION : 11.75" W x 7" H

MAX OAH : 132.25" OAH

CANOPY : 4.75" W x 1.65" H

HANGING WEIGHT : 1.98 lb

#### **FINISHES OPTION**

Black / White (BKWT)

## MATERIAL

Aluminum