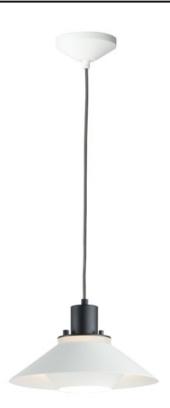

## PRODUCT DESCRIPTION

Influenced by early modern Scandinavian design, the Oslo pendants feature a light reveal above the shade as well as an inner shade that reduces glare and creates an interesting lighting effect. Finished in a combination of Matte White shades with Matte Black tops, this design coordinates with any color in a space. Available in 3 sizes, these pendants fit over various size counters as well as smaller dining areas.

## **MEASUREMENTS**

DIMENSION : 11.75" W x 7" H

MAX OAH : 132.25" OAH

CANOPY : 4.75" W x 1.65" H

HANGING WEIGHT : 1.98 lb

#### **FINISHES OPTION**

Black / White (BKWT)

## MATERIAL

Aluminum