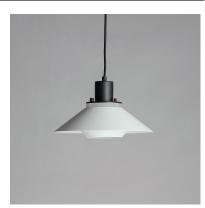

## PRODUCT DESCRIPTION

Influenced by early modern Scandinavian design, the Oslo pendants feature a light reveal above the shade as well as an inner shade that reduces glare and creates an interesting lighting effect. Finished in a combination of Matte White shades with Matte Black tops, this design coordinates with any color in a space. Available in 3 sizes, these pendants fit over various size counters as well as smaller dining areas.

## **MEASUREMENTS**

DIMENSION : 11.75" W x 7" H

MAX OAH : 132.25" OAH

CANOPY : 4.75" W x 1.65" H

HANGING WEIGHT : 1.98 lb

#### **FINISHES OPTION**

Black / White (BKWT)

## MATERIAL

Aluminum