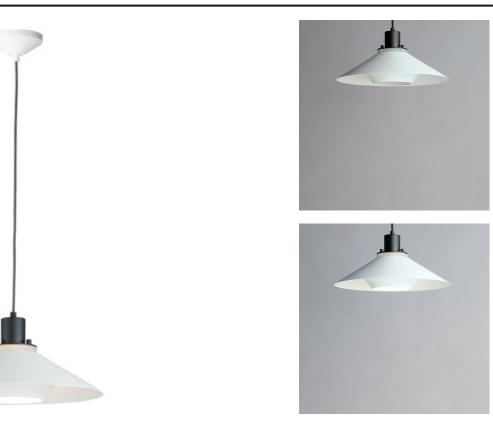

## **PRODUCT DESCRIPTION**

Influenced by early modern Scandinavian design, the Oslo pendants feature a light reveal above the shade as well as an inner shade that reduces glare and creates an interesting lighting effect. Finished in a combination of Matte White shades with Matte Black tops, this design coordinates with any color in a space. Available in 3 sizes, these pendants fit over various size counters as well as smaller dining areas.

## MEASUREMENTS

DIMENSION MAX OAH CANOPY HANGING WEIGHT : 2.45 lb INPUT VOLTAGE : 120V

: 15.75" W x 8" H : 134" OAH : 4.75" W x 1.65" H

LAMPING

BULB

DIMMABLE

: 1 x 60W Incandescent E26 Medium , 60W Total BULB INCLUDED : (Not Included) :

Black / White (BKWT)

MATERIAL Aluminum

RATINGS cETLus Dry Location