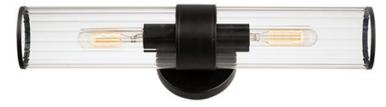

#### **PRODUCT DESCRIPTION**

Simple, yet stylish, this minimal chandelier comes in your choice of Satin Brass or Matte Black bringing contemporary appeal. Clear Ribbed glass shades are fitted with rings in a coordinating color to complete the look.

### FINISHES OPTION

GLASS Clear Ribbed CR

MATERIAL Steel+Glass