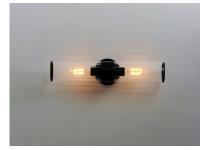

#### **PRODUCT DESCRIPTION**

Simple, yet stylish, this minimal chandelier comes in your choice of Satin Brass or Matte Black bringing contemporary appeal. Clear Ribbed glass shades are fitted with rings in a coordinating color to complete the look.

### FINISHES OPTION

GLASS Clear Ribbed CR

MATERIAL Steel+Glass