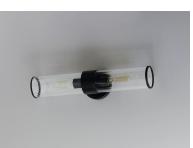

#### **PRODUCT DESCRIPTION**

Simple, yet stylish, this minimal chandelier comes in your choice of Satin Brass or Matte Black bringing contemporary appeal. Clear Ribbed glass shades are fitted with rings in a coordinating color to complete the look.

### FINISHES OPTION

GLASS Clear Ribbed CR

MATERIAL Steel+Glass