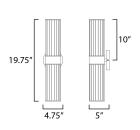

#### **MEASUREMENTS**

| DIMENSION          | : 5"W x 19    |
|--------------------|---------------|
| MAX OAH            | : 5" W x 0.   |
| HANGING WEIGHT     | : 2.31 lb     |
| LAMPING            |               |
| INPUT VOLTAGE      | :120V         |
| BULB               | : 2 x 60W Ind |
| BULB INCLUDED      | : (Not Includ |
| DIMMABLE           | :             |
| LIGHTING_DIRECTION | 1 : Omni      |

# 9.5" H x 5" Ext .75'' H

candescent E26 Medium , 120W Total ded)