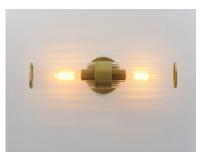

# **MEASUREMENTS**

DIMENSION : 5" W x 19.5" H x 5" Ext MAX OAH : 5" W x 0.75" H

HANGING WEIGHT : 2.31 lb

LAMPING

INPUT VOLTAGE :120V

: 2 x 60W Incandescent E26 Medium , 120W Total **BULB** 

**BULB INCLUDED** : (Not Included)

DIMMABLE

LIGHTING\_DIRECTION: Omni