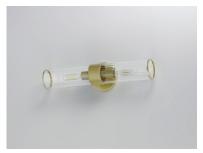

## **PRODUCT DESCRIPTION**

Simple, yet stylish, this minimal chandelier comes in your choice of Satin Brass or Matte Black bringing contemporary appeal. Clear Ribbed glass shades are fitted with rings in a coordinating color to complete the

# **GLASS**

Clear Ribbed CR

## **FINISHES OPTION**

Black (BK)

Satin Brass (SBR)