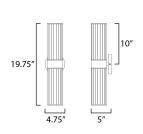

# **MEASUREMENTS**

DIMENSION : 5" W x 19.5" H x 5" Ext MAX OAH : 5" W x 0.75" H

HANGING WEIGHT : 2.31 lb

LAMPING

INPUT VOLTAGE :120V

: 2 x 60W Incandescent E26 Medium , 120W Total **BULB** 

**BULB INCLUDED** : (Not Included)