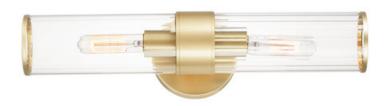

## **PRODUCT DESCRIPTION**

Simple, yet stylish, this minimal chandelier comes in your choice of Satin Brass or Matte Black bringing contemporary appeal. Clear Ribbed glass shades are fitted with rings in a coordinating color to complete the

## **FINISHES OPTION**

Black (BK)

Satin Brass (SBR)

# **GLASS**

Clear Ribbed CR

### MATERIAL

Steel+Glass