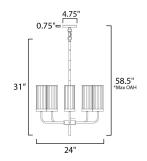

\*max overall height

## **MEASUREMENTS**

DIMENSION : 24" W x 24.5" H
CANOPY : 5" W x 0.75" H

HANGING WEIGHT : 8.22 lb