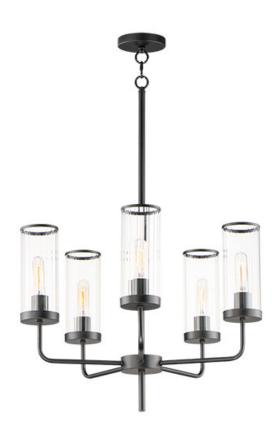

## PRODUCT DESCRIPTION

Simple, yet stylish, this minimal chandelier comes in your choice of Satin Brass or Matte Black bringing contemporary appeal. Clear Ribbed glass shades are fitted with rings in a coordinating color to complete the look.

#### LAMPING

INPUT VOLTAGE : 120V

BULB : 5 x 60W Incandescent E26 Medium, 300W Total

BULB INCLUDED : (Not Included)

DIMMABLE : Y

### **FINISHES OPTION**

Black (BK)
Satin Brass (SBR)

# GLASS

Clear Ribbed CR