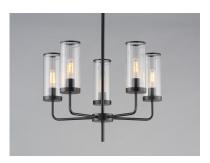

## PRODUCT DESCRIPTION

Simple, yet stylish, this minimal chandelier comes in your choice of Satin Brass or Matte Black bringing contemporary appeal. Clear Ribbed glass shades are fitted with rings in a coordinating color to complete the look.

#### LAMPING

INPUT VOLTAGE : 120V

BULB : 5 x 60W Incandescent E26 Medium, 300W Total

BULB INCLUDED : (Not Included)

DIMMABLE : Y