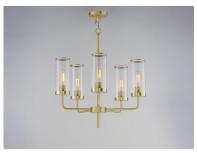

# PRODUCT DESCRIPTION

Simple, yet stylish, this minimal chandelier comes in your choice of Satin Brass or Matte Black bringing contemporary appeal. Clear Ribbed glass shades are fitted with rings in a coordinating color to complete the look

# GLASS

Clear Ribbed CR

### **FINISHES OPTION**

Black (BK)
Satin Brass (SBR)