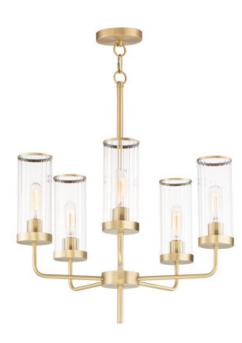

# PRODUCT DESCRIPTION

Simple, yet stylish, this minimal chandelier comes in your choice of Satin Brass or Matte Black bringing contemporary appeal. Clear Ribbed glass shades are fitted with rings in a coordinating color to complete the look

# GLASS

Clear Ribbed CR

### **FINISHES OPTION**

Black (BK)
Satin Brass (SBR)