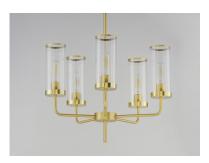

# PRODUCT DESCRIPTION

Simple, yet stylish, this minimal chandelier comes in your choice of Satin Brass or Matte Black bringing contemporary appeal. Clear Ribbed glass shades are fitted with rings in a coordinating color to complete the look

# GLASS

Clear Ribbed CR

### **FINISHES OPTION**

Black (BK)
Satin Brass (SBR)