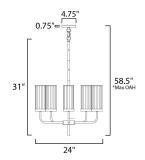

\*max overall height

## **MEASUREMENTS**

DIMENSION : 24" W x 24.5" H
CANOPY : 5" W x 0.75" H

HANGING WEIGHT : 8.22 lb